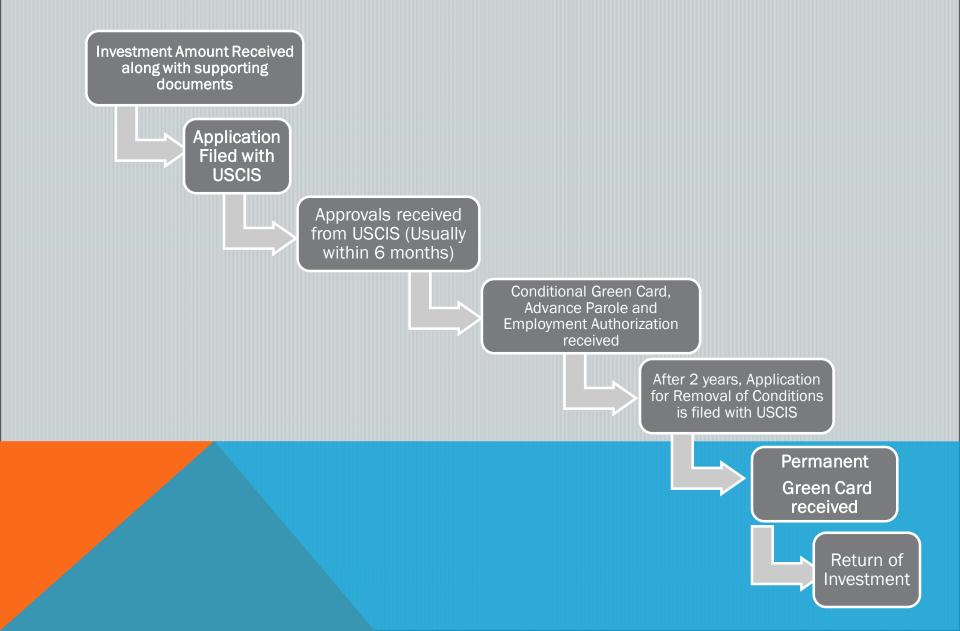

| PURPOSE                                                            | FEE                                       |
|-------------|--------------------------------------------------------------------|-------------------------------------------|
| Form I-526E | Investment in the project                                          | \$11,160 + \$1000 (EB5<br>Integrity Fund) |
| Form I-485  | Application to Register<br>Permanent Residence<br>or Adjust Status | \$1440 for each applicant                 |
| Form I-131  | Advance Parole                                                     | \$630 for each applicant                  |
| Form I-765  | Work Authorization                                                 | \$260 for each applicant                  |

### **TIMELINE & EXIT STRATEGY**



## **DOCUMENTS REQUIRED**

- Copies of Demographic pages of passport along with all visa stamps
- All status documents
- Birth Certificate for children.
- Marriage certificate for spouses
- Documents evidencing lawful source of funds being invested
- 6 photos of each applicant
- Proof of funds transfer
- Medical Report signed and sealed by a USCIS Certified Civil Surgeon

#### **DISCLAIMERS & FORWARD LOOKING STATEMENTS**

- USCIS requires your EB-5 Investment to be an "at risk" investment. Therefore there is no "guarantee" of return of your investment.
- Interest on investment paid at the rate of 2% per annum Simple Interest
- Detailed Business Plan available upon request
- Approval of petitions is the sole prerogative of the USCIS. Management is not responsible for denial of Petitions.